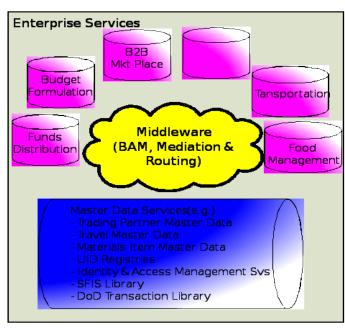

## Target Net Centric Environment

End-to-End business processes in ERPs include the following functions GL, Budget Distribution Contract Creation Contract Management Entitlement, Disbursing, Sales, AR, AP, Assets, Inventory, Cash Management Human Resources, Payroll, Travel, Wholesale Supply, Retail Supply, Maintenance, Real Property Management